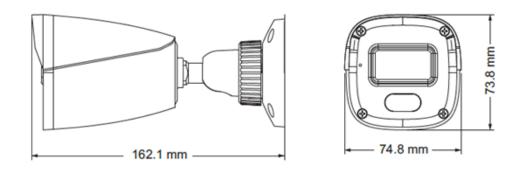

## **DIMENSIONS**

#### HIB2PI - L

### **PERFORMANCE LITE IP SD CAMERAS 2MP IP IR BULLET CAMERA**

| OTHERS                |                                                       |  |
|-----------------------|-------------------------------------------------------|--|
| Power Supply          | DC 12V / PoE                                          |  |
| Power Consumption     | <5 W                                                  |  |
| IR Consumption ON     | 1 W                                                   |  |
| Operating Temperature | -20 deg C to 55 deg C, Humidity< 95% (non-condensing) |  |
| Dimensions (mm)       | 162.1 × 74.8 × 73.8                                   |  |
| Weight                | Approx. 0.24KG                                        |  |
| Installation          | Ceiling mounting; Wall mounting                       |  |